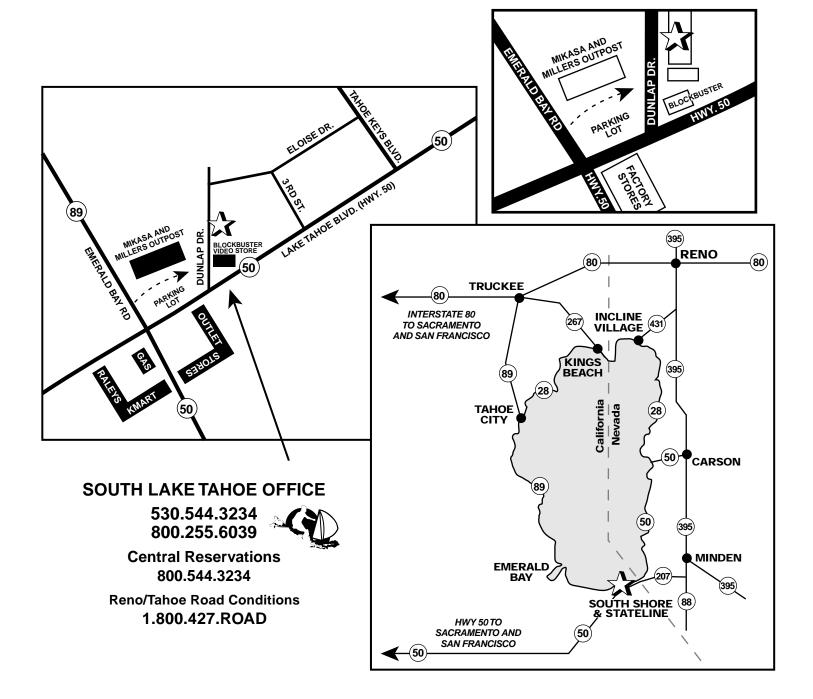

## LAKE TAHOE ACCOMMODATIONS

**Directions to the South Lake Tahoe Office** 

2048 Dunlap Drive #4 • South Lake Tahoe, CA 96150

**FROM THE BAY AREA:** Take Interstate 80 to Sacramento and change to Highway 50 east in Sacramento. Distance to South Lake Tahoe is approximately 100 miles. Pass the Lake Tahoe Airport on your right. Approximately 1 mile past airport you will come to stoplight. Proceed straight through light. Turn immediately right into Millers Outpost / Mikasa parking lot and exit onto side street next to Millers. This is Dunlap Drive and we are right across the street, next to the health food store.

**FROM RENO/TAHOE AIRPORT:** Take Highway 395 south through Carson City. On the south side of Carson, turn right on Highway 50 west. Proceed to South Lake Tahoe and cross the Stateline from Nevada into California. Approximately 5 miles into California on your right, you will see a Staples Store, then right next door a BlockBuster Video (only one in town). Turn immediately right after the Blockbuster. This street is Dunlap Drive and our offices are in the third building in on the right hand side.